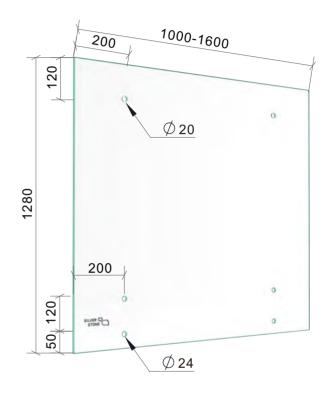

PREMIUM GLASS & HARDWARE

Drawing ID FHS1280H (500-950) Drawing ID FHS1280H (1000-1600)

## MATERIAL:

12mm Frosted Heat Soaked Glass