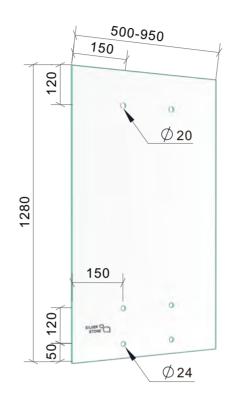

PREMIUM GLASS & HARDWARE

Drawing ID FHS1280H (500-950) Drawing ID FHS1280H (1000-1600)

## MATERIAL:

12mm Frosted Heat Soaked Glass