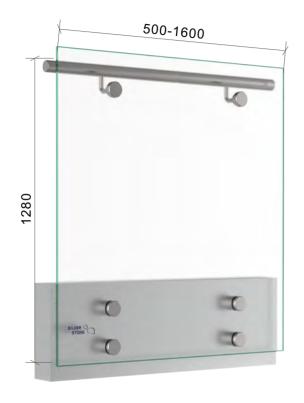

PREMIUM GLASS & HARDWARE

Drawing ID FHS1280H (500-950) Drawing ID FHS1280H (1000-1600)

## MATERIAL:

12mm Frosted Heat Soaked Glass